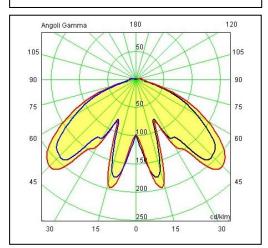

Electronic Ballast Included - LED Citizen included

**IK08 IP65** 850°C LED 2x24W 4000°K 2560LM RA85