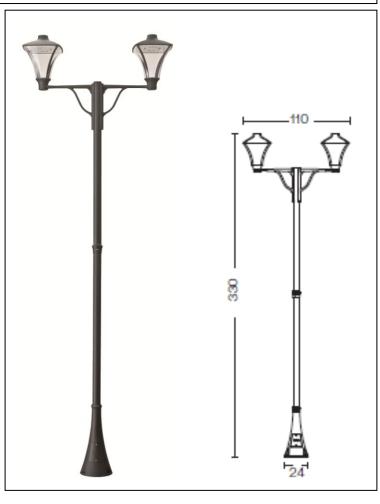

## **Morphis**

Article 175L24N.P2

Product type: Pole 2 Lights

Body material

Die-casting aluminium EN47100, prior the painting process, washed with stones. Painting made by polyester powder coating with high resistant against oxidation.

Polycarbonate diffuser in transparent finish and silicon gasket.

Dimmable: NO (available on request)

Screws in A2 stainless steel

Colours available: Graphite, Black, Black/Green, Black/Silver, Black/Copper

Electronic Ballast Included - LED Citizen included

**IK08 IP65** 850°C LED 2x24W 4000°K 2560LM RA85